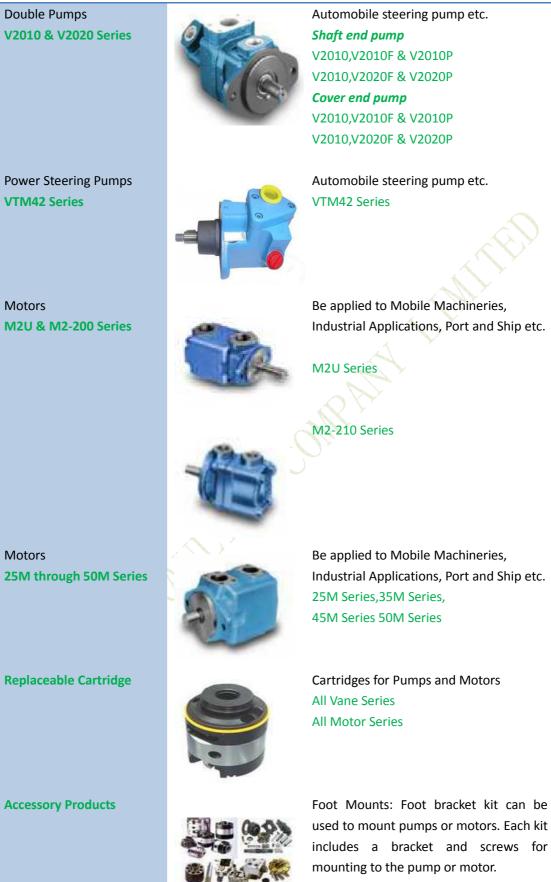

## VICKERS SERIES VANE PUMP AND MOTOR

| Part Name                | Picture                                  | Comments                                 |
|--------------------------|------------------------------------------|------------------------------------------|
| Single Pumps             |                                          | Be applied to Mobile Machineries,        |
| 20VQ through 45VQ series |                                          | Industrial Applications etc.             |
|                          |                                          | 20VQ Series, 20VQF Series, 20VQP Series, |
|                          | 21.1                                     | 25VQ Series, 35VQ Series, 45VQ Series.   |
|                          |                                          |                                          |
| Double Pumps             | (An )                                    | Be applied to Mobile Machineries,        |
| 2520VQ through 4535VQ    |                                          | Industrial Applications etc.             |
|                          | 199                                      | 2520VQ Series, 3520VQ Series,            |
|                          | 21.2                                     | 3525VQ Series, 4520VQ Series,            |
|                          | C.                                       | 4525VQ Series,4535VQ Series.             |
|                          |                                          | $Q^{V}$                                  |
| Triple Pumps             |                                          | Be applied to Mobile Machineries,        |
| 2520VQSV10 through       | 50.0                                     | Industrial Applications etc.             |
| 2435VQSV10 Series        |                                          | 2520VQSV10 Series, 3520VQSV10 Series,    |
|                          |                                          | 3525VQSV10 Series, 4525VQSV10 Series,    |
|                          | No. 5                                    | 4535VQSV10 Series.                       |
|                          |                                          |                                          |
| Single Thru-Drive Pumps  |                                          | Be applied to Mobile Machineries,        |
| 25VQT*S through          |                                          | Industrial Applications etc.             |
| 45VQT*S                  | 1. 1. 1. 1. 1. 1. 1. 1. 1. 1. 1. 1. 1. 1 | 25VQT*S Series,35VQT*S Series and        |
|                          | 21.2                                     | 45VQT*S Series.                          |
|                          | C.                                       |                                          |
| Double Thru-Drive Pumps  |                                          | Be applied to Mobile Machineries,        |
| 3525VQT*S and            | 100                                      | Industrial Applications etc.             |
| 4525VQT*S                |                                          | 3525VQT Series and 4525VQT Series        |
|                          |                                          |                                          |
|                          | C.                                       |                                          |
| Single Pumps             |                                          | Automobile steering pump etc.            |
| V10 & V20 Series         |                                          | V10 Series,V10F Series,V10P Series       |
|                          |                                          | V20 Series,V20F Series,V20P Series       |
|                          |                                          |                                          |
|                          |                                          |                                          |
|                          |                                          |                                          |

Kits excluding pumps or motors and must be ordered separately by model number. The other Sealing, Cover, Shaft, Screws etc