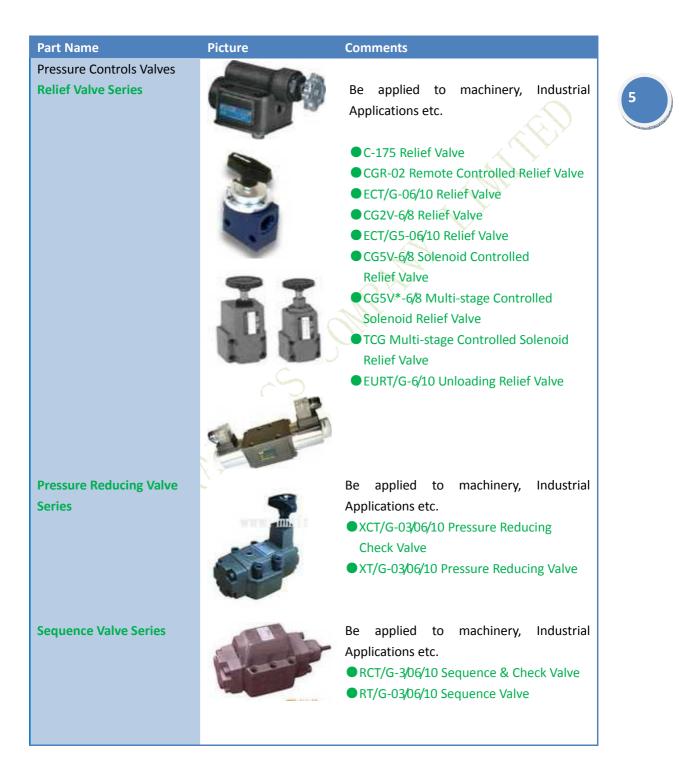

| Automobile steering pump etc.            |
| V10 & V20 Series         |                                          | V10 Series,V10F Series,V10P Series       |
|                          |                                          | V20 Series,V20F Series,V20P Series       |
|                          |                                          |                                          |
|                          |                                          |                                          |
|                          |                                          |                                          |





Kits excluding pumps or motors and must be ordered separately by model number. The other Sealing, Cover, Shaft, Screws etc



## VICKERS SERIES VALVES