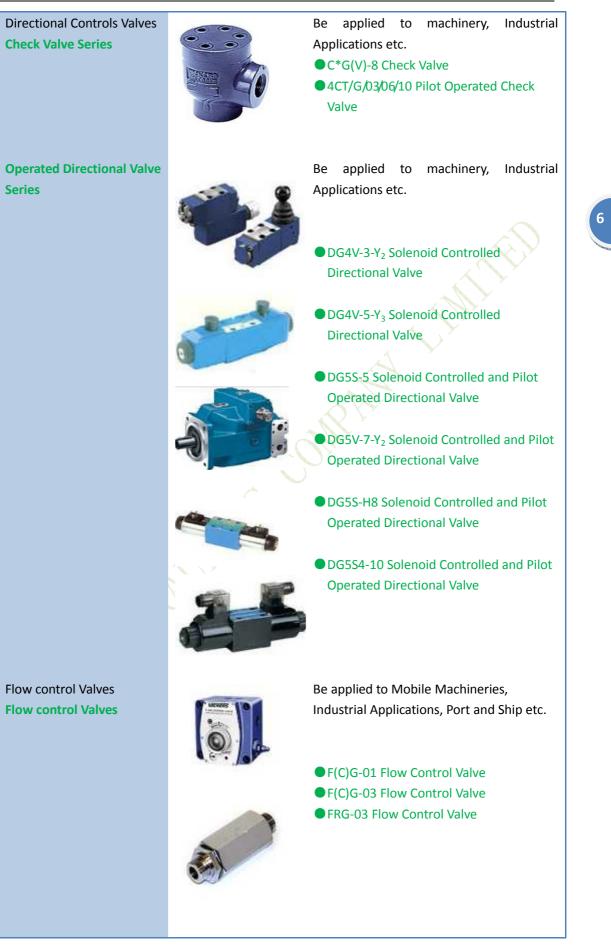

| Automobile steering pump etc.            |
| V10 & V20 Series         |                                          | V10 Series,V10F Series,V10P Series       |
|                          |                                          | V20 Series,V20F Series,V20P Series       |
|                          |                                          |                                          |
|                          |                                          |                                          |
|                          |                                          |                                          |





Kits excluding pumps or motors and must be ordered separately by model number. The other Sealing, Cover, Shaft, Screws etc



## VICKERS SERIES VALVES