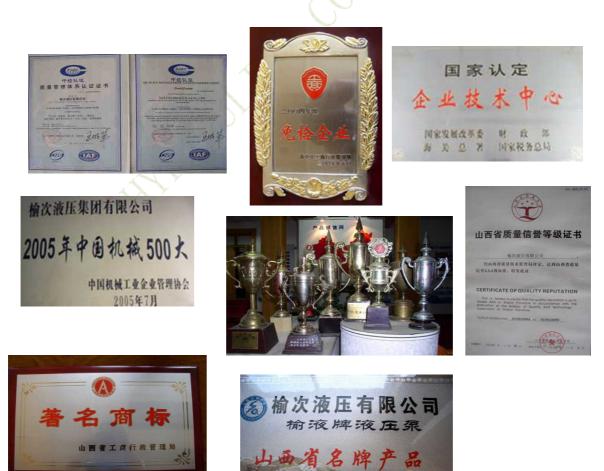

|  |
| Markets            | One half local market, one half foreign market                |  |

| QUALITY ASSURANCE & QUAL    | ITY CONTROL                            |
|-----------------------------|----------------------------------------|
| Certificate                 | ISO 9001:2000                          |
| Main Inspection Method      | Direct Reading Spectrometer            |
|                             | Ultrasonic Testing                     |
|                             | Eddy Current Testing                   |
|                             | Thermal Fatigue Testing Machine        |
| Pre-Inspection raw material | Yes                                    |
| Inspection flow             | From raw material until Packing Finish |

#### **Enterprise Honors and Awards**



年

山西省名地产品推荐委员会



## VICKERS SERIES VANE PUMP AND MOTOR

| Part Name                | Picture                                  | Comments                                 |
|--------------------------|------------------------------------------|------------------------------------------|
| Single Pumps             |                                          | Be applied to Mobile Machineries,        |
| 20VQ through 45VQ series |                                          | Industrial Applications etc.             |
|                          |                                          | 20VQ Series, 20VQF Series, 20VQP Series, |
|                          | 21.1                                     | 25VQ Series, 35VQ Series, 45VQ Series.   |
|                          |